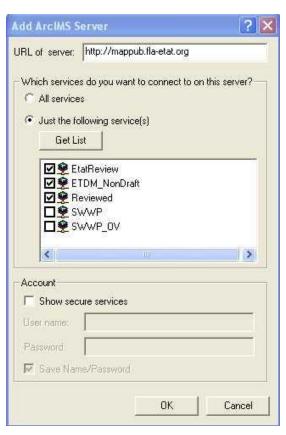

In order to access these services from ArcMap:

- 1. Open ArcMap
- 2. From the 'Add Data' menu, select 'GIS Servers'
- 3. Choose 'Add ArcIMS Server'
- 4. In the 'URL of server' box, enter: <a href="http://mappub.fla-etat.org">http://mappub.fla-etat.org</a>
- 5. Select 'Just the following service(s)' and 'Get List'
- 6. Check off any or all of the above mentioned services, and hit 'OK'.

7. mappub.fla-etat.org will now appear in your 'Add Data' list, select it and choose your service(s).