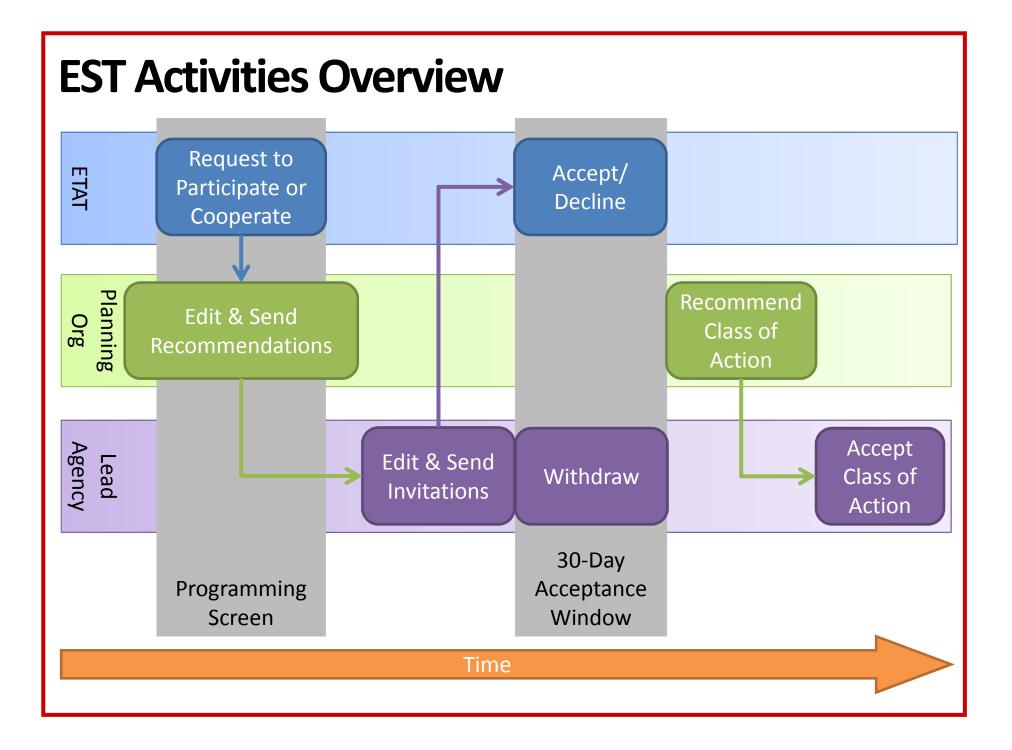

### **Process Overview**

### This process:

- Identifies engagement during the PD&E Process for federal projects
- Depends on the project specifics
- Depends on the approved Class of Action (COA)