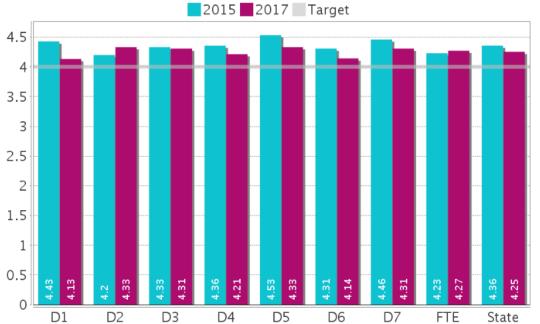

Definition: C.i.3. Average agency rating of 4 or higher on a 5 point scale for how well FDOT works with the agency.

Checking Method: ETDM Survey Results

Formula: Calculate average agency ratings of Question 4 (Actual Survey Text: Please rate how well the District works with your agency. This relates to the level of respect, trust, and support between your agency and FDOT

2017 Survey

| D5          | D6      | D7    | FTE       | State           | Target |           | Actual | Variance                    |
|-------------|---------|-------|-----------|-----------------|--------|-----------|--------|-----------------------------|
|             |         |       | D1        |                 | 4      |           | 4.13   | 0.13                        |
|             |         |       | D2        |                 | 4      |           | 4.33   | 0.33                        |
|             |         |       | D3        |                 | 4      |           | 4.31   | 0.31                        |
|             |         |       | D4        |                 | 4      | $\square$ | 4.21   | 0.21                        |
|             |         |       | D5        |                 | 4      |           | 4.33   | 0.33                        |
|             |         |       | D6        |                 | 4      |           | 4.14   | 0.14                        |
|             |         |       | D77       |                 | 4      |           | 4.31   | 0.31                        |
|             |         |       | FTE       |                 | 4      |           | 4.27   | 0.27                        |
| 0<br>0<br>0 |         |       | Statewide | •               | 4      |           | 4.25   | 0.25                        |
| State       | Vide En | viron | mental    | Project Tracker |        |           |        | Environmental<br>Management |