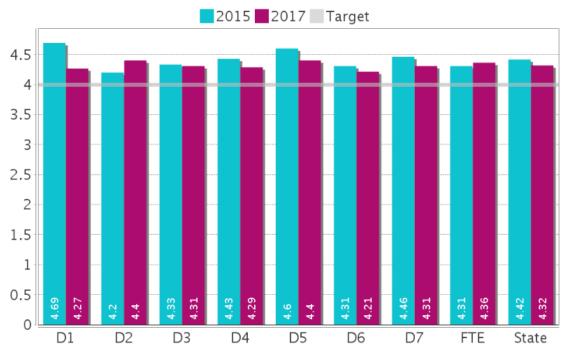

Introduction

Table of Contents

Definition: C.i.2. Average agency rating of 4 or higher on a 5 point scale for quality of communications with FDOT.

#### Checking Method: ETDM Survey Results

Formula: Calculate average agency ratings of Question 3 (Actual Survey Text: Please rate the quality of the District's communication with your agency. This relates to responsiveness, availability, and free exchange of information. It applies to formal or information of information.)

2017 Survey

|               |           | Target | Actual | Variance |
|---------------|-----------|--------|--------|----------|
|               | D1        | 4      | 4.27   | 0.27     |
|               | D2        | 4      | 4.4    | 0.4      |
|               | D3 13     | 4      | 4.31   | 0.31     |
|               | D4        | 4      | 4.29   | 0.29     |
|               | D5        | 4      | 4.4    | 0.4      |
|               | D6        | 4      | 4.21   | 0.21     |
|               | D77       | 4      | 4.31   | 0.31     |
|               | FTE       | 4      | 4.36   | 0.36     |
|               | Statewide | 4      | 4.32   | 0.32     |
| StateWide Env |           |        | 12     |          |