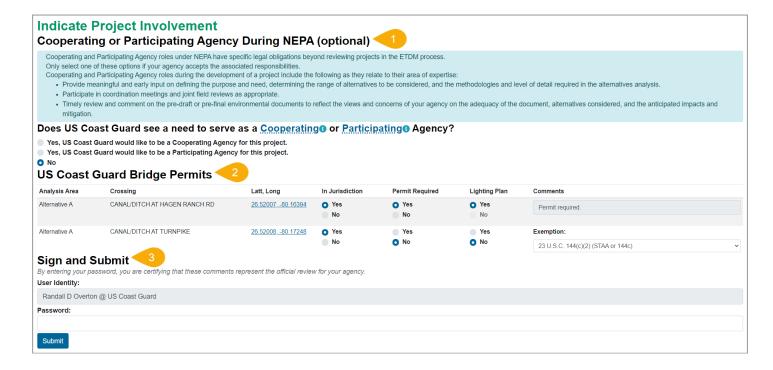

## Overview

The *Indicate Project Involvement* page provides the opportunity for Environmental Technical Advisory Team (ETAT) members to indicate whether their agency wishes to serve as a Cooperating or Participating Agency. Additionally, US Coast Guard can also provide feedback regarding water crossings within the vicinity of the project.

## Simple Steps

- 1) Cooperating or Participating Agency During NEPA If applicable and during the *Programming* Screen, request for your agency to serve as a Cooperating or Participating Agency during project review.
- **US Coast Guard Bridge Permits** The *US Coast Guard* can also provide feedback regarding water crossings that are within the project area.
- **Sign and Submit** Type your password in the password field and click the blue *Submit* button.