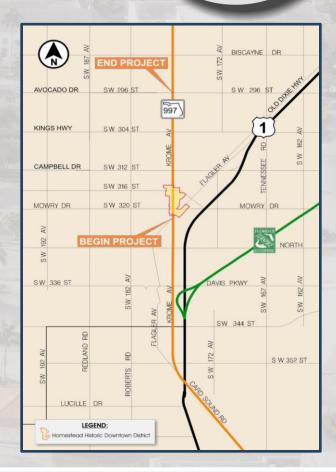

### **Coordination Workshop**

May 26-27, 2009

INTRODUCTION

- Project Limits
  - Begin Project: South of Flagler Avenue
  - End Project: SW 296 Street/Avocado
     Drive
- Part of the Florida Intrastate Highway System (FIHS) and Strategic Intermodal System (SIS)