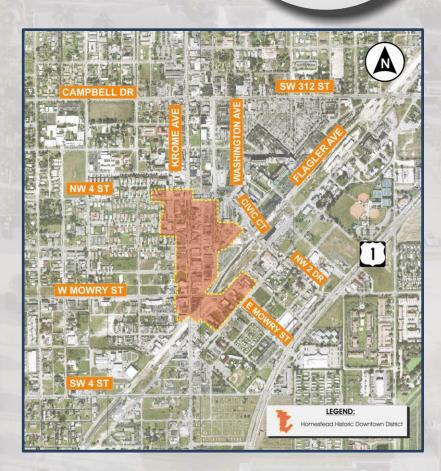

### **Coordination Workshop**

May 26-27, 2009

INTRODUCTION

- Project Limits
  - Begin Project: South of Flagler Avenue
  - End Project: SW 296 Street/Avocado
     Drive
- Part of the Florida Intrastate Highway System (FIHS) and Strategic Intermodal System (SIS)

#### **PURPOSE AND NEED**

- Redirect Truck Traffic from the Homestead Historic Downtown District Area
- Improve Truck Mobility
- Emergency Evacuation
- Congestion Relief
- Pedestrian Friendly Environment