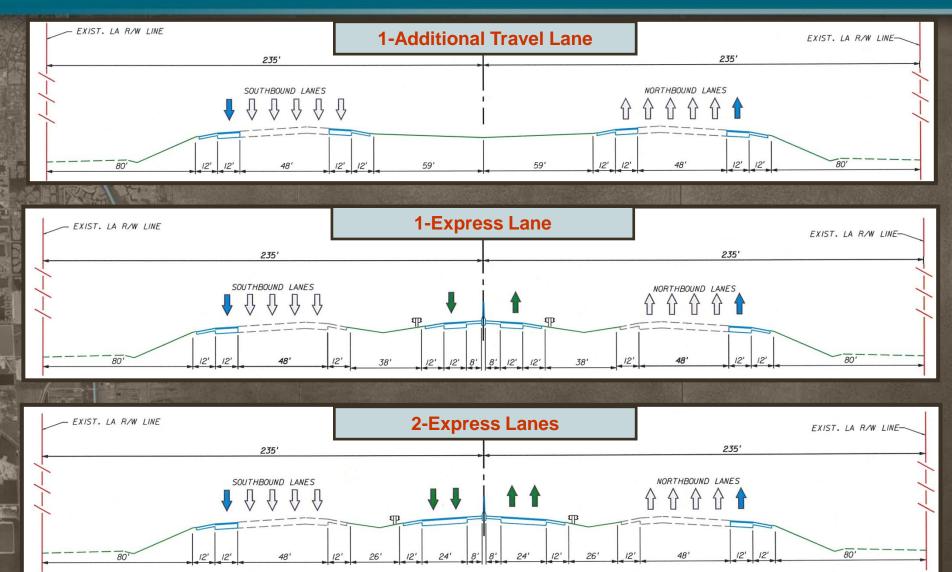

|





# ETDM Project # 9492 – Corridor Transit Improvements in District 4/6





- 1. ETAT Review started on September 2007
- 2. ETAT Review completed on November 2007
- 3. Summary Report Published on January 2008
- Transit Workshops with Miami-Dade (MD) County
  - MD County Transit Corridors Identification May 2007
  - MD County Transit Corridors Review April 2008
  - MD County Transit Public Workshop May 2008
- Class of Action not defined yet
  - Separate NEPA study from the highway improvements
  - Revised schedule not established
  - Transit Corridor Report for Miami-Dade LRTP review

# ETDM Project # 9492 – Corridor Transit Improvements in District 4/6



#### Screening Summaries

| end: