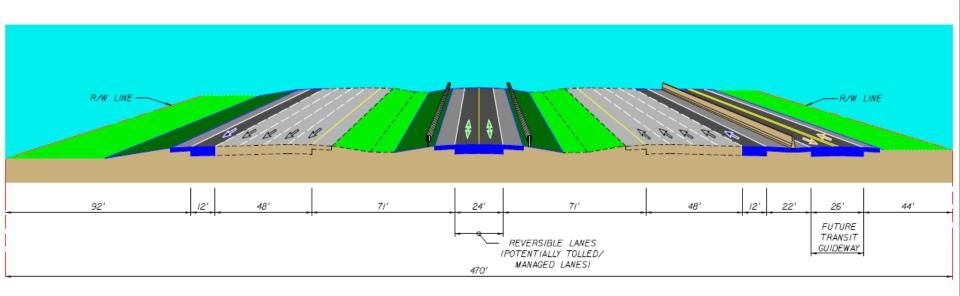

#### SECTION BETWEEN OVERPASSES

SR-93 / I-75 TYPICAL SECTION - ALTERNATIVE I (MIAMI-DADE / BROWARD COUNTY LINE TO I-595)

LEGEND:

GI GI

GENERAL PURPOSE LANES

SPECIAL USE LANES