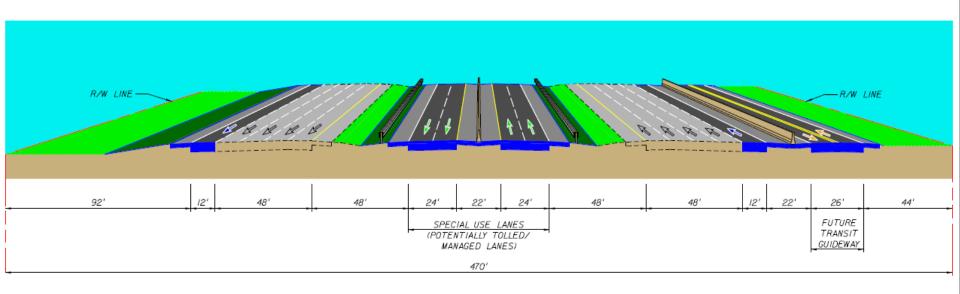

#### SECTION BETWEEN OVERPASSES

SR-93 / I-75 TYPICAL SECTION - ALTERNATIVE 4 (MIAMI-DADE / BROWARD COUNTY LINE TO 1-595)

LEGEND:

GENERAL PURPOSE LANES

SPECIAL USE LANES

REVERSIBLE LANES

AUXILIARY LANES TRANSIT GUIDEWAY

#### SECTION BETWEEN OVERPASSES

SR-93 / I-75 TYPICAL SECTION - ALTERNATIVE 14 (MIAMI-DADE / BROWARD COUNTY LINE TO 1-595)

LEGEND:

AUXILIARY LANES

GENERAL PURPOSE LANES

SPECIAL USE LANES

REVERSIBLE LANES

TRANSIT GUIDEWAY