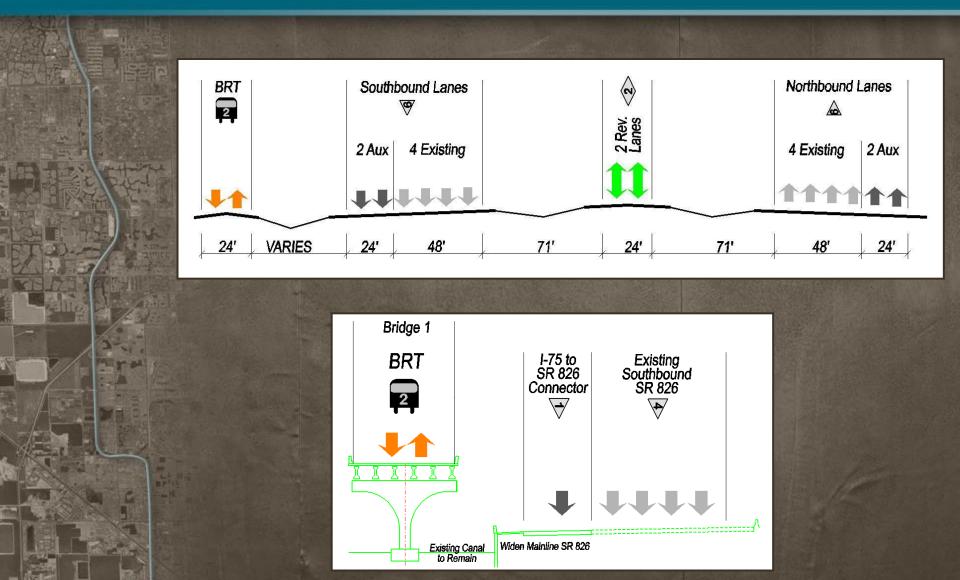

#### SECTION BETWEEN OVERPASSES

SR-93 / I-75 TYPICAL SECTION - ALTERNATIVE I (MIAMI-DADE / BROWARD COUNTY LINE TO I-595)

LEGEND:

GI GI

GENERAL PURPOSE LANES

SPECIAL USE LANES

#### SECTION BETWEEN OVERPASSES

SR-93 / I-75 TYPICAL SECTION - ALTERNATIVE 4 (MIAMI-DADE / BROWARD COUNTY LINE TO 1-595)

LEGEND:

GENERAL PURPOSE LANES

SPECIAL USE LANES

REVERSIBLE LANES

AUXILIARY LANES TRANSIT GUIDEWAY

#### SECTION BETWEEN OVERPASSES

SR-93 / I-75 TYPICAL SECTION - ALTERNATIVE 14 (MIAMI-DADE / BROWARD COUNTY LINE TO 1-595)

LEGEND:

AUXILIARY LANES

GENERAL PURPOSE LANES

SPECIAL USE LANES

REVERSIBLE LANES

TRANSIT GUIDEWAY