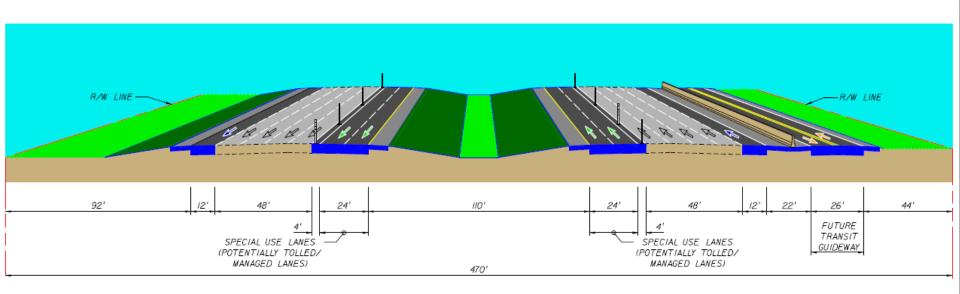

#### SECTION BETWEEN OVERPASSES

SR-93 / I-75 TYPICAL SECTION - ALTERNATIVE I (MIAMI-DADE / BROWARD COUNTY LINE TO I-595)

LEGEND:

GI GI

GENERAL PURPOSE LANES

SPECIAL USE LANES

#### SECTION BETWEEN OVERPASSES

SR-93 / I-75 TYPICAL SECTION - ALTERNATIVE 4 (MIAMI-DADE / BROWARD COUNTY LINE TO 1-595)

LEGEND:

GENERAL PURPOSE LANES

SPECIAL USE LANES

REVERSIBLE LANES

AUXILIARY LANES TRANSIT GUIDEWAY

#### SECTION BETWEEN OVERPASSES

SR-93 / I-75 TYPICAL SECTION - ALTERNATIVE 14 (MIAMI-DADE / BROWARD COUNTY LINE TO 1-595)

LEGEND:

AUXILIARY LANES

GENERAL PURPOSE LANES

SPECIAL USE LANES

REVERSIBLE LANES

TRANSIT GUIDEWAY