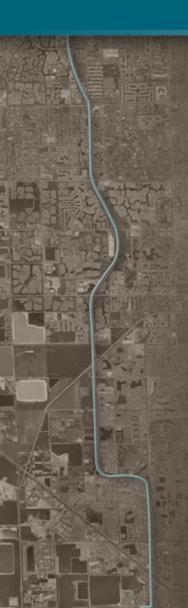

#### May 26 – 27, 2009









#### **Project Team**





- Florida Department of Transportation
  - District 4 (D4)
  - District 6 (D6)
  - Florida's Turnpike Enterprise (FTE)

#### **Presentation Outline**





- Project History Master Plan
- Federal Agencies Involved
- Project Location and Breakdown
- ETDM Screenings
- Public Involvement History and Next Steps
- Major Milestones

#### **Master Plan Summary**







#### **Master Plan Summary**





### **Federal Agency Participation**





- Dual Federal Agencies
  - Federal Highway Administration (FHWA) Lead
  - Federal Transit Administration (FTA) Participating
- ETDM process led to FTA role identification and project scoping





### **Project Location Map**





#### **ETDM Screenings**





- Three separate screenings
  - # 7302 submitted by District 4
    - Highway improvements from North of Florida's Turnpike (HEFT) to South of I-595
  - # 6111 submitted by District 6
    - Highway improvements from SR-826 / Palmetto Expressway to North