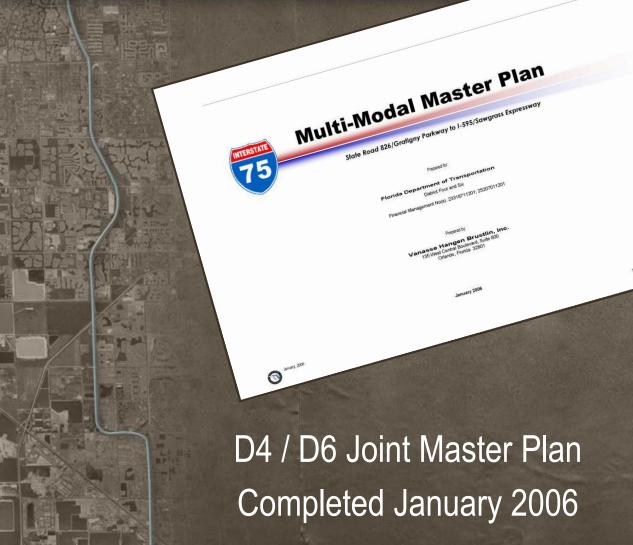

#### May 26 – 27, 2009









#### **Project Team**





- Florida Department of Transportation
  - District 4 (D4)
  - District 6 (D6)
  - Florida's Turnpike Enterprise (FTE)

#### **Presentation Outline**





- Project History Master Plan
- Federal Agencies Involved
- Project Location and Breakdown
- ETDM Screenings
- Public Involvement History and Next Steps
- Major Milestones

#### **Master Plan Summary**







#### **Master Plan Summary**





### **Federal Agency Participation**





- Dual Federal Agencies
  - Federal Highway Administration (FHWA) Lead
  - Federal Transit Administration (FTA) Participating
- ETDM process led to FTA role identification and project scoping





### **Project Location Map**





#### **ETDM Screenings**





- Three separate screenings
  - # 7302 submitted by District 4
    - Highway improvements from North of Florida's Turnpike (HEFT) to South of I-595
  - # 6111 submitted by District 6
    - Highway improvements from SR-826 / Palmetto Expressway to North of Florida's Turnpike (HEFT)
  - # 9492 submitted by District 4
     (in coordination with District 6)
    - Corridor transit improvements from Miami-Dade Metrorail station to Central Broward East / West tr