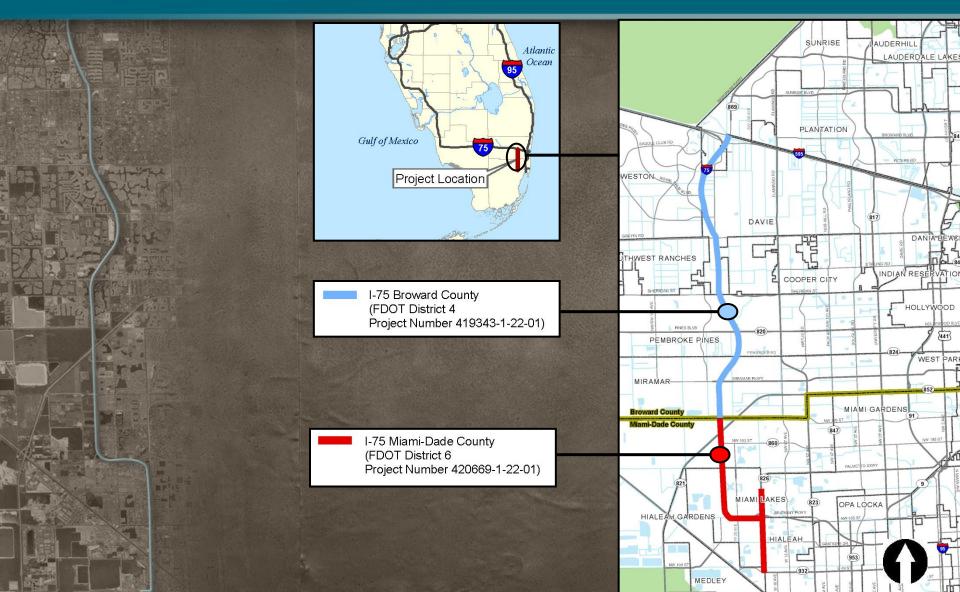

#### May 26 – 27, 2009









#### **Project Team**





- Florida Department of Transportation
  - District 4 (D4)
  - District 6 (D6)
  - Florida's Turnpike Enterprise (FTE)

#### **Presentation Outline**





- Project History Master Plan
- Federal Agencies Involved
- Project Location and Breakdown
- ETDM Screenings
- Public Involvement History and Next Steps
- Major Milestones

#### **Master Plan Summary**







#### **Master Plan Summary**





### **Federal Agency Participation**





- Dual Federal Agencies
  - Federal Highway Administration (FHWA) Lead
  - Federal Transit Administration (FTA) Participating
- ETDM process led to FTA role identification and project scoping





### **Project Location Map**





#### **ETDM Screenings**





- Three separate screenings
  - # 7302 submitted by District 4
    - Highway improvements from North of Florida's Turnpike (HEFT) to South of I-595
  - # 6111 submitted by District 6
    - Highway improvements from SR-826 / Palmetto Expressway to North of Florida's Turnpike (HEFT)
  - # 9492 submitted by District 4
     (in coordination with District 6)
    - Corridor transit improvements from Miami-Dade Metrorail station to Central Broward East / West transit station





- 1. ETAT Review started on July 2006
- 2. ETAT Review completed on August 2006
- 3. Summary Report Published on July 2007
- 4. Summary Report Re-published on October 2007
  - Purpose and need statement approved
- 5. Summary Report Re-published on December 2008
  - Class of Action approved