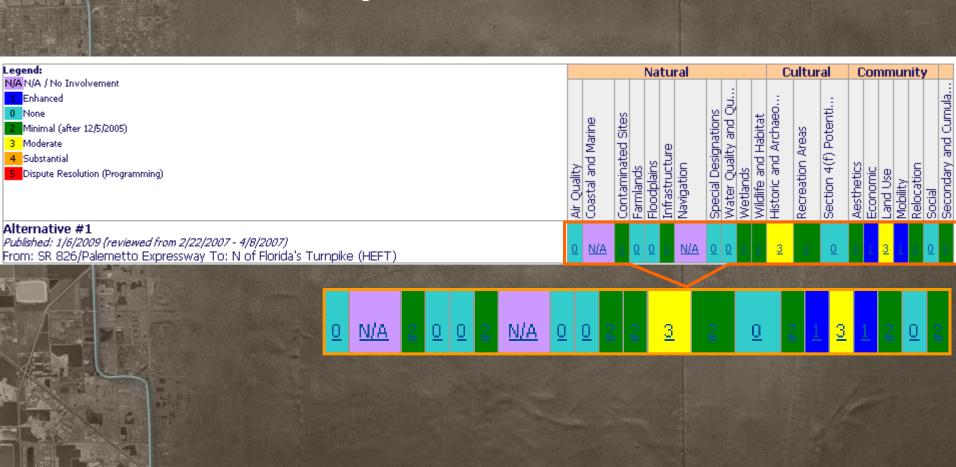

#### Screening Summaries

| end:                                                                                                                                                      |     |                    | Natural |          |                |            |                      |                      | Cultural             |             |                  |                      |            | Community |              |                      |                      |
|-----------------------------------------------------------------------------------------------------------------------------------------------------------|-----|--------------------|---------|----------|----------------|------------|----------------------|----------------------|----------------------|-------------|------------------|----------------------|------------|-----------|--------------|----------------------|----------------------|
| N/A N/A / No Involvement                                                                                                                                  |     | П                  | П       | $\Box$   | Т              |            |                      | -                    | Т                    |             |                  |                      | Т          |           | $\Box$       |                      | 1                    |
| 1 Enhanced                                                                                                                                                |     |                    |         |          |                |            |                      | ᆲ                    |                      | 1           |                  | :                    |            |           |              |                      | 무                    |
| 0 None                                                                                                                                                    |     |                    | 82      |          |                |            |                      | 엑                    | l <sub>w</sub>       | 8           |                  | Ħ                    |            |           |              |                      | ΙĔ                   |
| 2 Minimal (after 12/5/2005)                                                                                                                               |     | اعِّا              | 劃       |          |                |            | [류                   | 잍                    | 慢                    | and Archaeo | Sa l             | 酉                    |            |           |              |                      | 3                    |
| 3 Moderate                                                                                                                                                |     | 劑                  | ᇷ       |          | l a            |            | 2                    | >                    | 悼                    | 퉑           | ĕ                | 요                    |            |           |              |                      | 덕                    |
| 4 Substantial                                                                                                                                             |     | ᅙ                  | 삁       | Η,       | ∄اہ            |            | 띯                    | 퉤                    | 늉                    | g           | d C              | ⊕l                   |            |           |              |                      | 100                  |
| 5 Dispute Resolution (Programming)                                                                                                                        | Œ   | 듄                  | ĕŀ      | 쓁용       |                |            | واقا                 | 링션                   | } \( \frac{1}{2} \)  | ₩.          | <u>ā</u> .       | 4                    | 흵.         | 빔용        |              | ġ.                   | 12                   |
|                                                                                                                                                           | lß, | 耍                  | 퉶.      | 희된       | 흮뷶             | 南          | 喜                    | 튒                    | 9                    | 불           | g.               | ģ                    | 웬          | 텔의        | <u>[</u> ≜]: | 쳉                    | 뒤띩                   |
|                                                                                                                                                           | 5   | Coastal and Marine | 텖       | 빏        | Infrastructure | Navigation | Special Designations | Water Qu<br>Wetlands | Wildlife and Habitat | Historic    | Recreation Areas | Section 4(f) Potenti | Aesthetics | and Use   | Mobility     | Relocation<br>Codial | Secondary and Cumula |
|                                                                                                                                                           | ব   | ŭ                  | Ŭ       | üΪť      |                | Z          | ഗ് :                 | <b>S</b> S           | 1                    | 工           | æ                | ഗ്                   | ব।         | تات       | Σ            | æ ú                  | ñ ဟိ                 |
| Alternative #1                                                                                                                                            |     |                    |         |          |                |            |                      |                      |                      |             |                  |                      |            |           |              |                      |                      |
| Published: 1/17/2008 (reviewed from 9/21/2007 - 11/20/2007)                                                                                               | 0   | 0                  | 3       | 0 2      | 0              | 0          |                      | 2 3                  | 2                    | 4           | 3                | 3                    | 2          | 1 2       | 1            | 3 3                  | 4                    |
| From: Sawgrass Expressway To: I-75 (Miami-Dade/Broward Co. Line)                                                                                          |     |                    | 4       |          | -              | H          |                      | _                    |                      |             |                  |                      | -          |           |              |                      |                      |
| Alternative #2 Published: 1/17/2008 (reviewed from 9/21/2007 - 11/20/2007)                                                                                |     |                    |         |          |                |            |                      |                      |                      |             |                  |                      |            |           |              |                      |                      |
| From: I-75 (Miami-Dade/Broward Co. Line) To: SR 826 to Palmetto Metrorail Station                                                                         | 0   | 0                  | 3       | 0 2      | 0              | 0          | Q                    | 2 3                  | 2                    | 4           | 3                | 3                    |            |           | 1            | 3 2                  | 4                    |
| Alternative #3                                                                                                                                            |     |                    |         |          | Н              |            |                      | _                    |                      |             |                  |                      | $\dashv$   | +         |              |                      |                      |
| Published: 1/17/2008 (reviewed from 9/21/2007 - 11/20/2007)                                                                                               |     |                    |         |          |                |            |                      |                      |                      |             |                  |                      |            |           |              |                      |                      |
| From: I-75 (Miami-Dade/Broward Co. Line) To: SR 924 to NW 27th Ave                                                                                        | 0   | 0                  | 4       | 0        | 0              | 0          | 0                    | 2 3                  | 2                    | 3           | 3                | 3                    |            |           | 1            | 3 2                  | 3                    |
| Alternative #4                                                                                                                                            |     |                    |         |          | т              |            |                      |                      |                      |             |                  |                      | $\dashv$   |           |              |                      |                      |
| Published: 1/17/2008 (reviewed from 9/21/2007 - 11/20/2007)                                                                                               |     |                    |         |          |                |            |                      | a   a                | -                    |             | 0                |                      |            |           |              | 3 2                  |                      |
| From: I-75 (Miami-Dade/Broward Co. Line) To: Hialeah Gardens Blvd to Palmetto Metrorail Station                                                           | Ψ.  | 0                  | 7       | <u>u</u> | <u> </u>       | 0          | ч                    | 2 3                  | <u> </u>             | 3           | =                |                      |            |           | Δ.           | 2                    | 5                    |
| Alternative #5                                                                                                                                            |     |                    |         |          | П              |            |                      |                      |                      |             |                  |                      | П          |           |              |                      |                      |
| Published: 1/17/2008 (reviewed from 9/21/2007 - 11/20/2007)                                                                                               | 0   | 2                  | 4       | 0 3      | n              | 0          | 0                    | 2 3                  | 9                    | 3           | 9                |                      |            |           |              | 3                    | 3                    |
| From: I-75 (Miami-Dade/Broward Co. Line) To: HEFT South to Palmetto Metrorail Station                                                                     | ~   | =                  | -       | 9        | =              | ~          | ~                    |                      | =                    | Ξ.          | =                | =                    | =          |           | <u></u>      | ¥ F                  |                      |
| Alternative #6                                                                                                                                            |     |                    |         |          |                |            |                      |                      |                      |             |                  |                      |            |           |              |                      |                      |
| Published: 1/17/2008 (reviewed from 9/21/2007 - 11/20/2007)                                                                                               | 0   | 2                  | 4       | 0 2      | 0              | 0          | 0                    | 2 3                  | 2                    | 3           | 2                |                      |            |           |              | 3 2                  | 3                    |
| From: I-75 (Miami-Dade/Broward Co. Line) To: HEFT South to Okeechobee Rd Metrorail Station                                                                | _   |                    | _       | ~        | Ĭ              | ×          | ž                    | Ľ                    | =                    | Ľ           | =                | =                    |            | 1         |              | _                    | 1 ×                  |
| Alternative #7                                                                                                                                            |     |                    | -1      |          |                |            |                      |                      |                      |             |                  |                      |            |           |              |                      |                      |
| Published: 1/17/2008 (reviewed from 9/21/2007 - 11/20/2007)                                                                                               | 0   | 0                  | 2       | 0 2      | 0              | 0          | 0                    | 2 3                  | 2                    | 3           | 2                |                      |            |           | 1            | 3 3                  | 3                    |
| From: I-75 (Miami-Dade/Broward Co. Line) To: HEFT North to NW 215th St                                                                                    |     |                    |         |          |                |            |                      |                      |                      |             |                  |                      |            | 4         |              |                      |                      |
| Alternative #8                                                                                                                                            |     |                    |         |          |                |            |                      |                      |                      |             |                  |                      |            |           |              |                      |                      |
| Published: 1/17/2008 (reviewed from 9/21/2007 - 11/20/2007)  From J. 75. (Missei Dada (Proyest Co. Line), Tou CB. 2014 to Okeashahaa Bd Matravsil Station | 0   | 0                  | 4       | 0 2      | Q              | 0          | 0                    | 2 3                  | 2                    | 4           | 3                | 3                    | 3          | 2 3       | 1            | 4 3                  | 4                    |
| From: I-75 (Miami-Dade/Broward Co. Line) To: SR 924 to Okeechobee Rd Metrorail Station                                                                    |     |                    |         |          |                |            |                      |                      |                      |             |                  |                      |            |           |              |                      |                      |