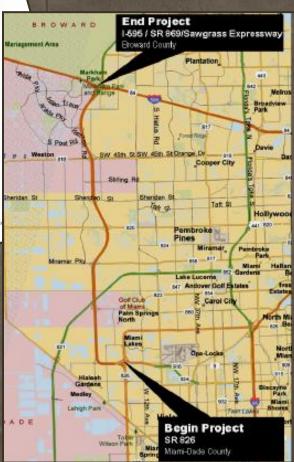

#### May 26 – 27, 2009









#### **Project Team**





- Florida Department of Transportation
  - District 4 (D4)
  - District 6 (D6)
  - Florida's Turnpike Enterprise (FTE)

#### **Presentation Outline**





- Project History Master Plan
- Federal Agencies Involved
- Project Location and Breakdown
- ETDM Screenings
- Public Involvement History and Next Steps
- Major Milestones

#### **Master Plan Summary**







#### **Master Plan Summary**





### **Federal Agency Participation**





- Dual Federal Agencies
  - Federal Highway Administration (FHWA) Lead
  - Federal Transit Administration (FTA) Participating
- ETDM process led to FTA role identification and project scoping





### **Project Location Map**





#### **ETDM Screenings**





- Three separate screenings
  - # 7302 submitted by District 4
    - Highway improvements from North of Florida's Turnpike (HEFT) to South of I-595
  - # 6111 submitted by District 6
    - Highway improvements from SR-826 / Palmetto Expressway to North of Florida's Turnpike (HEFT)
  - # 9492 submitted by District 4
     (in coordination with District 6)
    - Corridor transit improvements from Miami-Dade Metrorail station to Central Broward East / West tran