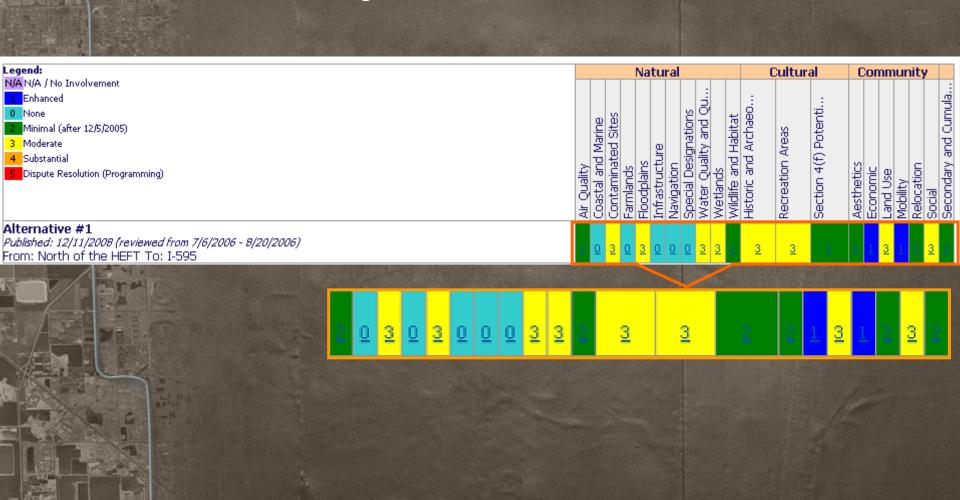

#### Screening Summaries

| end:                                                                                                                                                      |     |                    | Natural |          |                |            |                      |                      | Cultural             |             |                  |                      |            | Community |              |                      |                      |
|-----------------------------------------------------------------------------------------------------------------------------------------------------------|-----|--------------------|---------|----------|----------------|------------|----------------------|----------------------|----------------------|-------------|------------------|----------------------|------------|-----------|--------------|----------------------|----------------------|
| N/A N/A / No Involvement                                                                                                                                  |     | П                  | П       | $\Box$   | Т              |            |                      | -                    | Т                    |             |                  |                      | Т          |           | $\Box$       |                      | 1                    |
| 1 Enhanced                                                                                                                                                |     |                    |         |          |                |            |                      | ᆲ                    |                      | 1           |                  | :                    |            |           |              |                      | 무                    |
| 0 None                                                                                                                                                    |     |                    | 82      |          |                |            |                      | 엑                    | l <sub>w</sub>       | 8           |                  | Ħ                    |            |           |              |                      | ΙĔ                   |
| 2 Minimal (after 12/5/2005)                                                                                                                               |     | اعِّا              | 劃       |          |                |            | [류                   | 잍                    | 慢                    | and Archaeo | Sa l             | 酉                    |            |           |              |                      | 3                    |
| 3 Moderate                                                                                                                                                |     | 劑                  | ᇷ       |          | l a            |            | 2                    | >                    | 悼                    | 퉑           | ĕ                | 요                    |            |           |              |                      | 덕                    |
| 4 Substantial                                                                                                                                             |     | ᅙ                  | 삁       | Η,       | ∄اہ            |            | 띯                    | 퉤                    | 늉                    | g           | d C              | ⊕l                   |            |           |              |                      | 100                  |
| 5 Dispute Resolution (Programming)                                                                                                                        | Œ   | 듄                  | ĕŀ      | 쓁용       |                |            | واقا                 | 링션                   | } \( \frac{1}{2} \)  | ₩.          | <u>ā</u> .       | 4                    | 흵.         | 빔용        |              | ġ.                   | 12                   |
|                                                                                                                                                           | lß, | 耍                  | 퉶.      | 희된       | 흮뷶             | 南          | 喜                    | 튒                    | 9                    | 불           | g.               | ģ                    | 웬          | 텔의        | <u>[</u> ≜]: | 쳉                    | 뒤띩                   |
|                                                                                                                                                           | 5   | Coastal and Marine | 텖       | 빏        | Infrastructure | Navigation | Special Designations | Water Qu<br>Wetlands | Wildlife and Habitat | Historic    | Recreation Areas | Section 4(f) Potenti | Aesthetics | and Use   | Mobility     | Relocation<br>Codial | Secondary and Cumula |
|                                                                                                                                                           | ব   | ŭ                  | Ŭ       | üΪť      |                | Z          | ഗ് :                 | <b>S</b> S           | 1                    | 工           | æ                | ഗ്                   | ব।         | تات       | Σ            | æ ú                  | ñ ဟိ                 |
| Alternative #1                                                                                                                                            |     |                    |         |          |                |            |                      |                      |                      |             |                  |                      |            |           |              |                      |                      |
| Published: 1/17/2008 (reviewed from 9/21/2007 - 11/20/2007)                                                                                               | 0   | 0                  | 3       | 0 2      | 0              | 0          |                      | 2 3                  | 2                    | 4           | 3                | 3                    | 2          | 1 2       | 1            | 3 3                  | 4                    |
| From: Sawgrass Expressway To: I-75 (Miami-Dade/Broward Co. Line)                                                                                          |     |                    | 4       |          | -              | H          |                      | _                    |                      |             |                  |                      | -          |           |              |                      |                      |
| Alternative #2 Published: 1/17/2008 (reviewed from 9/21/2007 - 11/20/2007)                                                                                |     |                    |         |          |                |            |                      |                      |                      |             |                  |                      |            |           |              |                      |                      |
| From: I-75 (Miami-Dade/Broward Co. Line) To: SR 826 to Palmetto Metrorail Station                                                                         | 0   | 0                  | 3       | 0 2      | 0              | 0          | Q                    | 2 3                  | 2                    | 4           | 3                | 3                    |            |           | 1            | 3 2                  | 4                    |
| Alternative #3                                                                                                                                            |     |                    |         |          | Н              |            |                      | _                    |                      |             |                  |                      | $\dashv$   | +         |              |                      |                      |
| Published: 1/17/2008 (reviewed from 9/21/2007 - 11/20/2007)                                                                                               |     |                    |         |          |                |            |                      |                      |                      |             |                  |                      |            |           |              |                      |                      |
| From: I-75 (Miami-Dade/Broward Co. Line) To: SR 924 to NW 27th Ave                                                                                        | 0   | 0                  | 4       | 0        | 0              | 0          | 0                    | 2 3                  | 2                    | 3           | 3                | 3                    |            |           | 1            | 3 2                  | 3                    |
| Alternative #4                                                                                                                                            |     |                    |         |          | т              |            |                      |                      |                      |             |                  |                      | $\dashv$   |           |              |                      |                      |
| Published: 1/17/2008 (reviewed from 9/21/2007 - 11/20/2007)                                                                                               |     |                    |         |          |                |            |                      | a   a                | -                    |             | 0                |                      |            |           |              | 3 2                  |                      |
| From: I-75 (Miami-Dade/Broward Co. Line) To: Hialeah Gardens Blvd to Palmetto Metrorail Station                                                           | Ψ.  | 0                  | 7       | <u>u</u> | <u> </u>       | 0          | ч                    | 2 3                  | <u> </u>             | 3           | =                |                      |            |           | Δ.           | 2                    | 5                    |
| Alternative #5                                                                                                                                            |     |                    |         |          | П              |            |                      |                      |                      |             |                  |                      | П          |           |              |                      |                      |
| Published: 1/17/2008 (reviewed from 9/21/2007 - 11/20/2007)                                                                                               | 0   | 2                  | 4       | 0 3      | n              | 0          | 0                    | 2 3                  | 9                    | 3           | 9                |                      |            |           |              | 3                    | 3                    |
| From: I-75 (Miami-Dade/Broward Co. Line) To: HEFT South to Palmetto Metrorail Station                                                                     | ~   | =                  | -       | 9        | =              | ~          | ~                    |                      | =                    | Ξ.          | =                | =                    | =          |           | <u></u>      | ¥ F                  |                      |
| Alternative #6                                                                                                                                            |     |                    |         |          |                |            |                      |                      |                      |             |                  |                      |            |           |              |                      |                      |
| Published: 1/17/2008 (reviewed from 9/21/2007 - 11/20/2007)                                                                                               | 0   | 2                  | 4       | 0 2      | 0              | 0          | 0                    | 2 3                  | 2                    | 3           | 2                |                      |            |           |              | 3 2                  | 3                    |
| From: I-75 (Miami-Dade/Broward Co. Line) To: HEFT South to Okeechobee Rd Metrorail Station                                                                | _   |                    | _       | ~        | Ĭ              | ×          | ž                    | Ľ                    | =                    | Ľ           | =                | =                    |            | 1         |              | _                    | 1 ×                  |
| Alternative #7                                                                                                                                            |     |                    | -1      |          |                |            |                      |                      |                      |             |                  |                      |            |           |              |                      |                      |
| Published: 1/17/2008 (reviewed from 9/21/2007 - 11/20/2007)                                                                                               | 0   | 0                  | 2       | 0 2      | 0              | 0          | 0                    | 2 3                  | 2                    | 3           | 2                |                      |            |           | 1            | 3 3                  | 3                    |
| From: I-75 (Miami-Dade/Broward Co. Line) To: HEFT North to NW 215th St                                                                                    |     |                    |         |          |                |            |                      |                      |                      |             |                  |                      |            | 4         |              |                      |                      |
| Alternative #8                                                                                                                                            |     |                    |         |          |                |            |                      |                      |                      |             |                  |                      |            |           |              |                      |                      |
| Published: 1/17/2008 (reviewed from 9/21/2007 - 11/20/2007)  From J. 75. (Missei Dada (Proyest Co. Line), Tou CB. 2014 to Okeashahaa Bd Matravsil Station | 0   | 0                  | 4       | 0 2      | Q              | 0          | 0                    | 2 3                  | 2                    | 4           | 3                | 3                    | 3          | 2 3       | 1            | 4 3                  | 4                    |
| From: I-75 (Miami-Dade/Broward Co. Line) To: SR 924 to Okeechobee Rd Metrorail Station                                                                    |     |                    |         |          |                |            |                      |                      |                      |             |                  |                      |            |           |              |                      |                      |