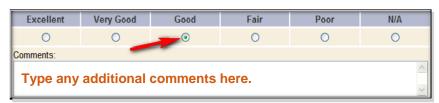

For questions requesting you to select a rating, click the option button below the desired rating. If you click the **Fair** or **Poor** option button, please add clarification in the **Comments** text box.