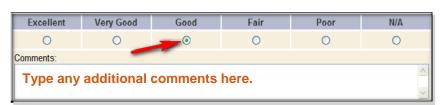

For questions requesting you to select a rating, click the option button below the desired rating. If you click the **Fair** or **Poor** option button, please add clarification in the **Comments** text box.